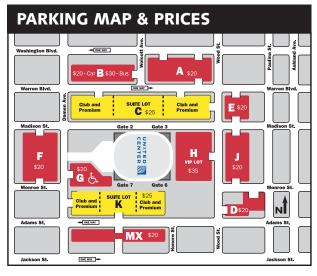

| 200 Level     | \$100*            | \$125             | \$130              | \$140          | \$150           |
| 200 Level     | \$95*             | \$125             | \$130              | \$140          | \$150           |
| 200 Level     | \$75*             | \$110             | \$115              | \$120          | \$130           |
| 300 Level     | \$60              | \$65              | \$70               | \$75           | \$90            |
| 300 Level     | \$50              | \$60              | \$65               | \$70           | \$80            |
| 300 Level     | \$45              | \$65              | \$70               | \$75           | \$90            |
| 300 Level     | \$35              | \$40              | \$46               | \$50           | \$60            |



Lot B: Bus Parking Lot G: ADA Parking Lot H: VIP Parking

**CHICAGO** 

BULLS