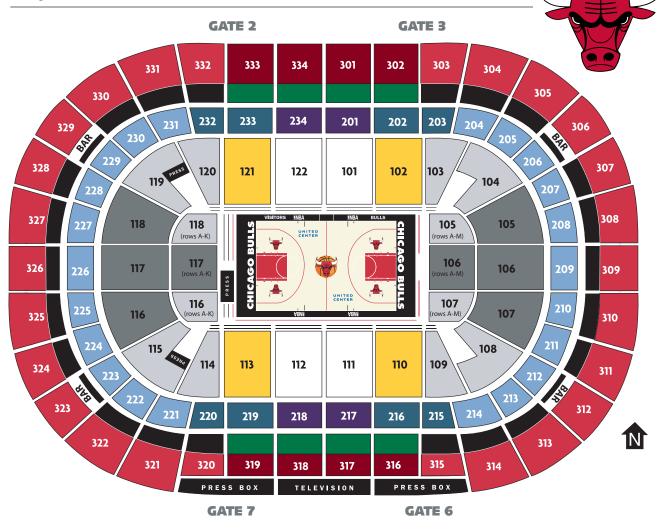

1901 W. Madison Street Chicago, IL 60612-2459

(312) 455-4000 (312) 455-4191 fax Unitedcenter.com Bulls.com

**100 Level:** Rows A-M, 1-19 **200 Level:** Rows 1-8 **300 Level:** Rows 1-17

## **GENERAL INFORMATION**

- **United Center gates** open 90 minutes prior to game time. **Guest Services booths** are located at Gates 2 and 6 and near sections 220 and 325. **First aid stations** are near sections 115 and 327. **ATMs** are near sections 117, 221, 327 and 106 (box office).
- THE BULL MARKET (team store) is located near section 117.
- The Stadium Club Restaurant is located near section 225 (200 Level tickets required). The Ketel One Club is located near section 118 (membership is required). The Budweiser Select Brew Pub is located near section 109. The DiGiorno's Pizzeria is located near section 120. The Jose Cuervo Cantina is located near Section 103.